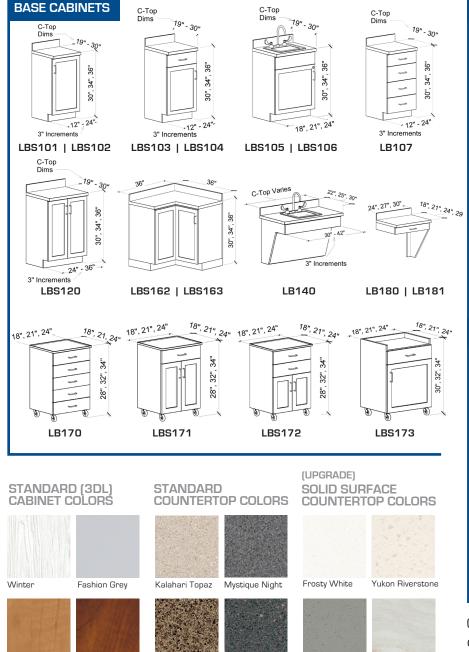

## STANDARD FEATURES

- Modular Vinyl Foil (3DL) Shaker Style door with dowel and glue construction
- Postform non-drip countertop, sink and faucet included
- 4" satin finish wire pulls included
- Self-closing drawer slides and 3-way 110° Euro hinges
- Neutral white TFL interiors
- All cabinets have (1-2) adjustable shelves based on size (except sink units)

## DOOR STYLES

Other door | drawer combinations and cabinet sizes are available upon request. Call toll free for more information: 877-302-7755.

Additional colors are available upon request.

See back side for typical groupings.