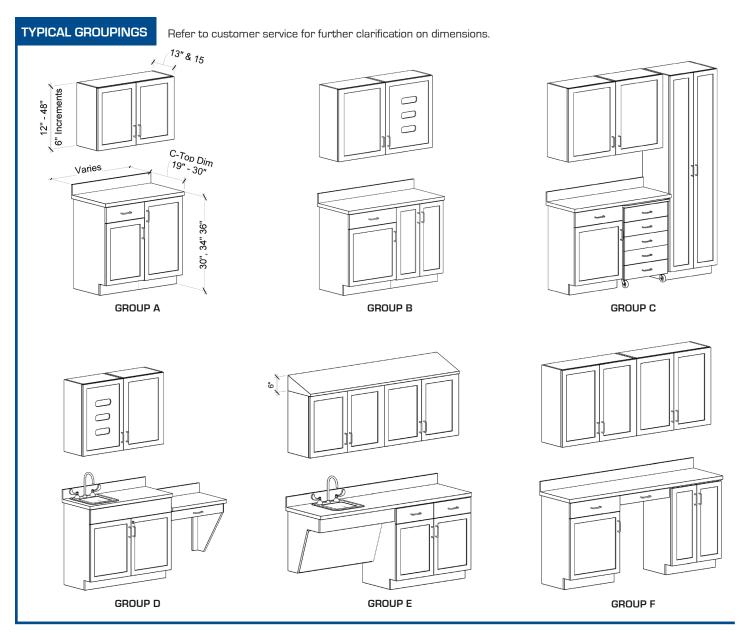

## DOOR STYLES

Other door | drawer combinations and cabinet sizes are available upon request. Call toll free for more information: 877-302-7755.

Additional colors are available upon request.

See back side for typical groupings.