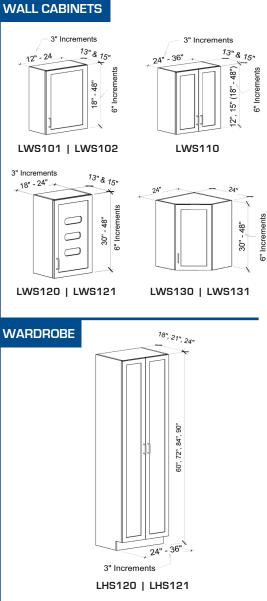

## DOOR STYLES

Other door | drawer combinations and cabinet sizes are available upon request. Call toll free for more information: 877-302-7755.

Additional colors are available upon request.

See back side for typical groupings.